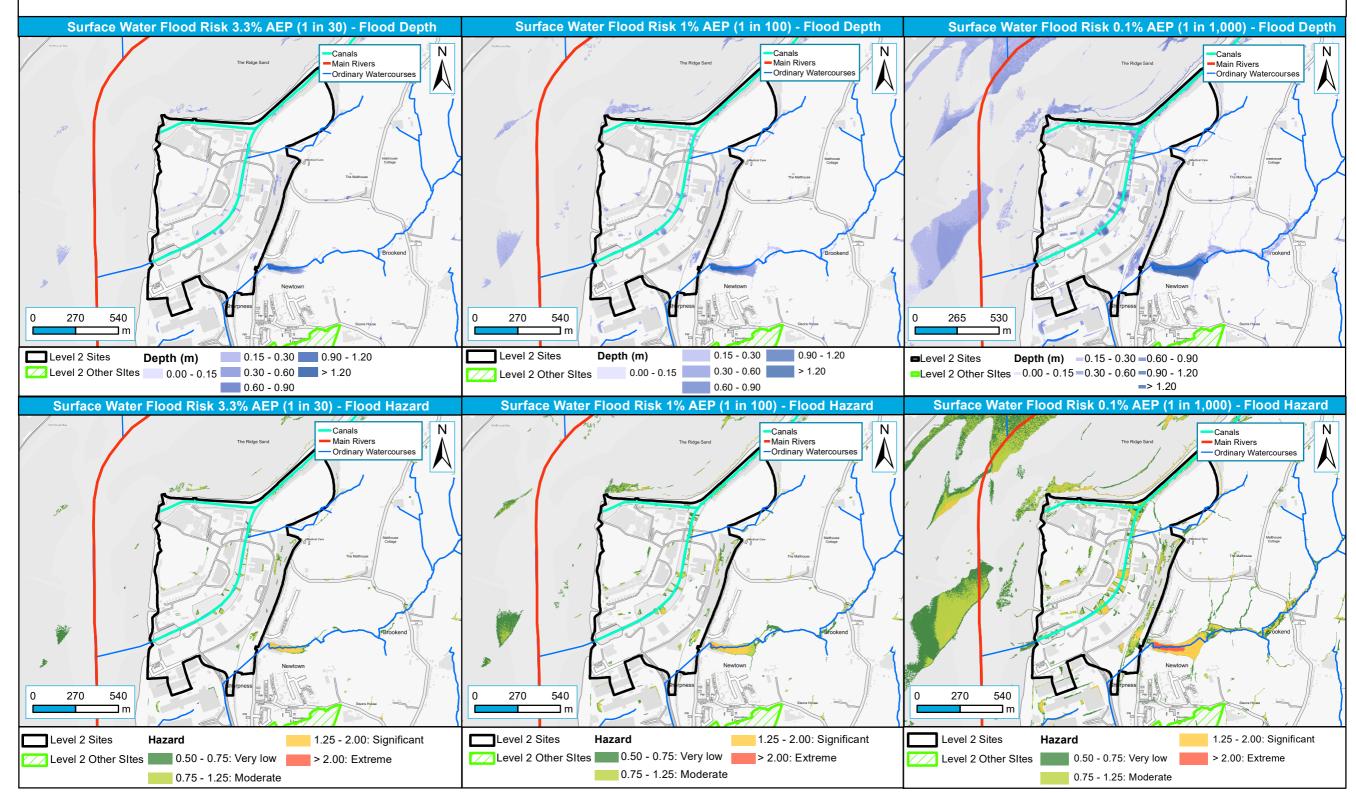

## Stroud District Council Strategic Flood Risk Assessment evel 2 Detailed Site Summary Tables

Contains Ordnance Survey data © Crown copyright and database right 2021. Contains public sector information licensed under the Open Government Licence v3.0.