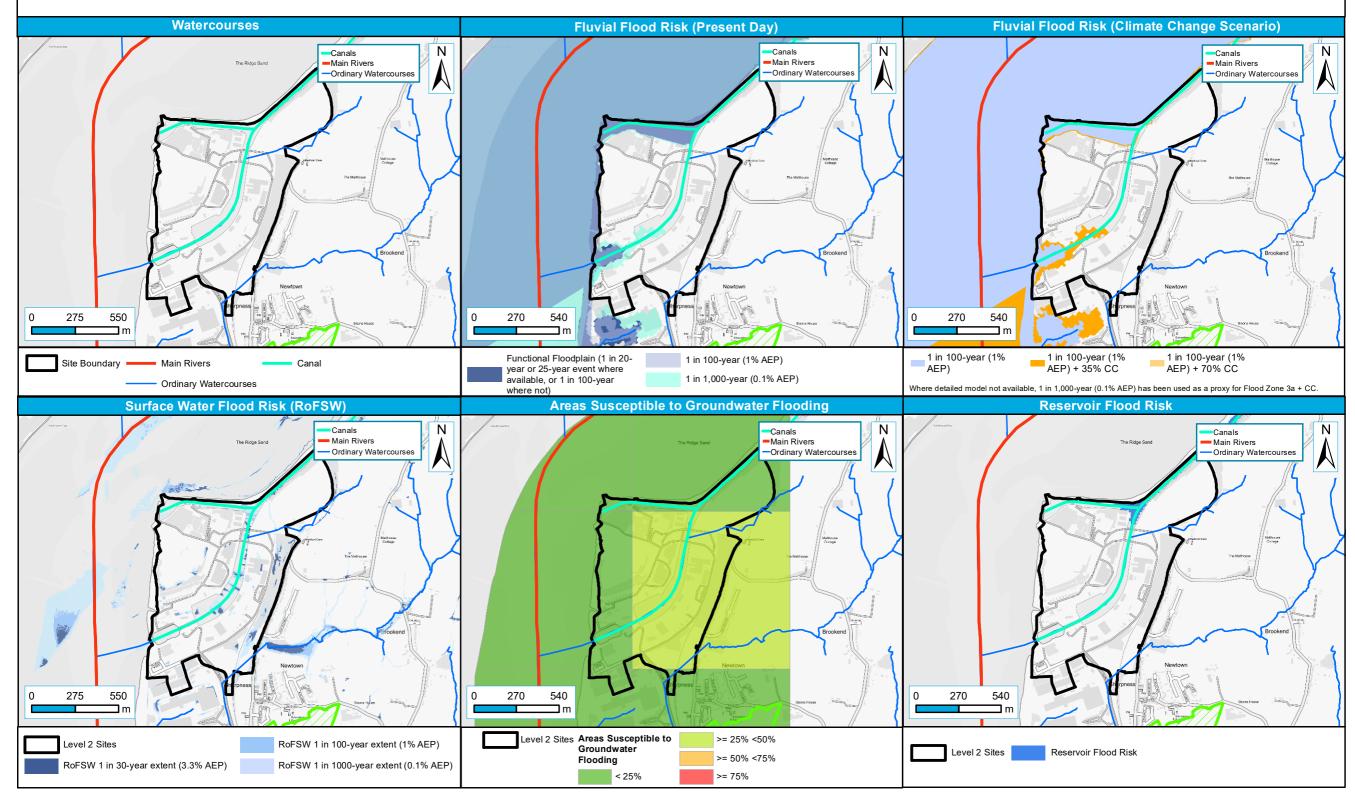

| Site<br>reference | PS34            | Stroud District Council<br>Strategic Flood Risk Assessment<br>Level 2 Detailed Site Summary Tables |  |
|-------------------|-----------------|----------------------------------------------------------------------------------------------------|--|
| Site Name         | Sharpness Docks |                                                                                                    |  |

Contains Ordnance Survey data © Crown copyright and database right 2019. Contains public sector information licensed under the Open Government Licence v3.0.

| Site<br>reference | PS34            | Stroud D<br>Strategic Floo |
|-------------------|-----------------|----------------------------|
| Site Name         | Sharpness Docks | Level 2 Detaile            |