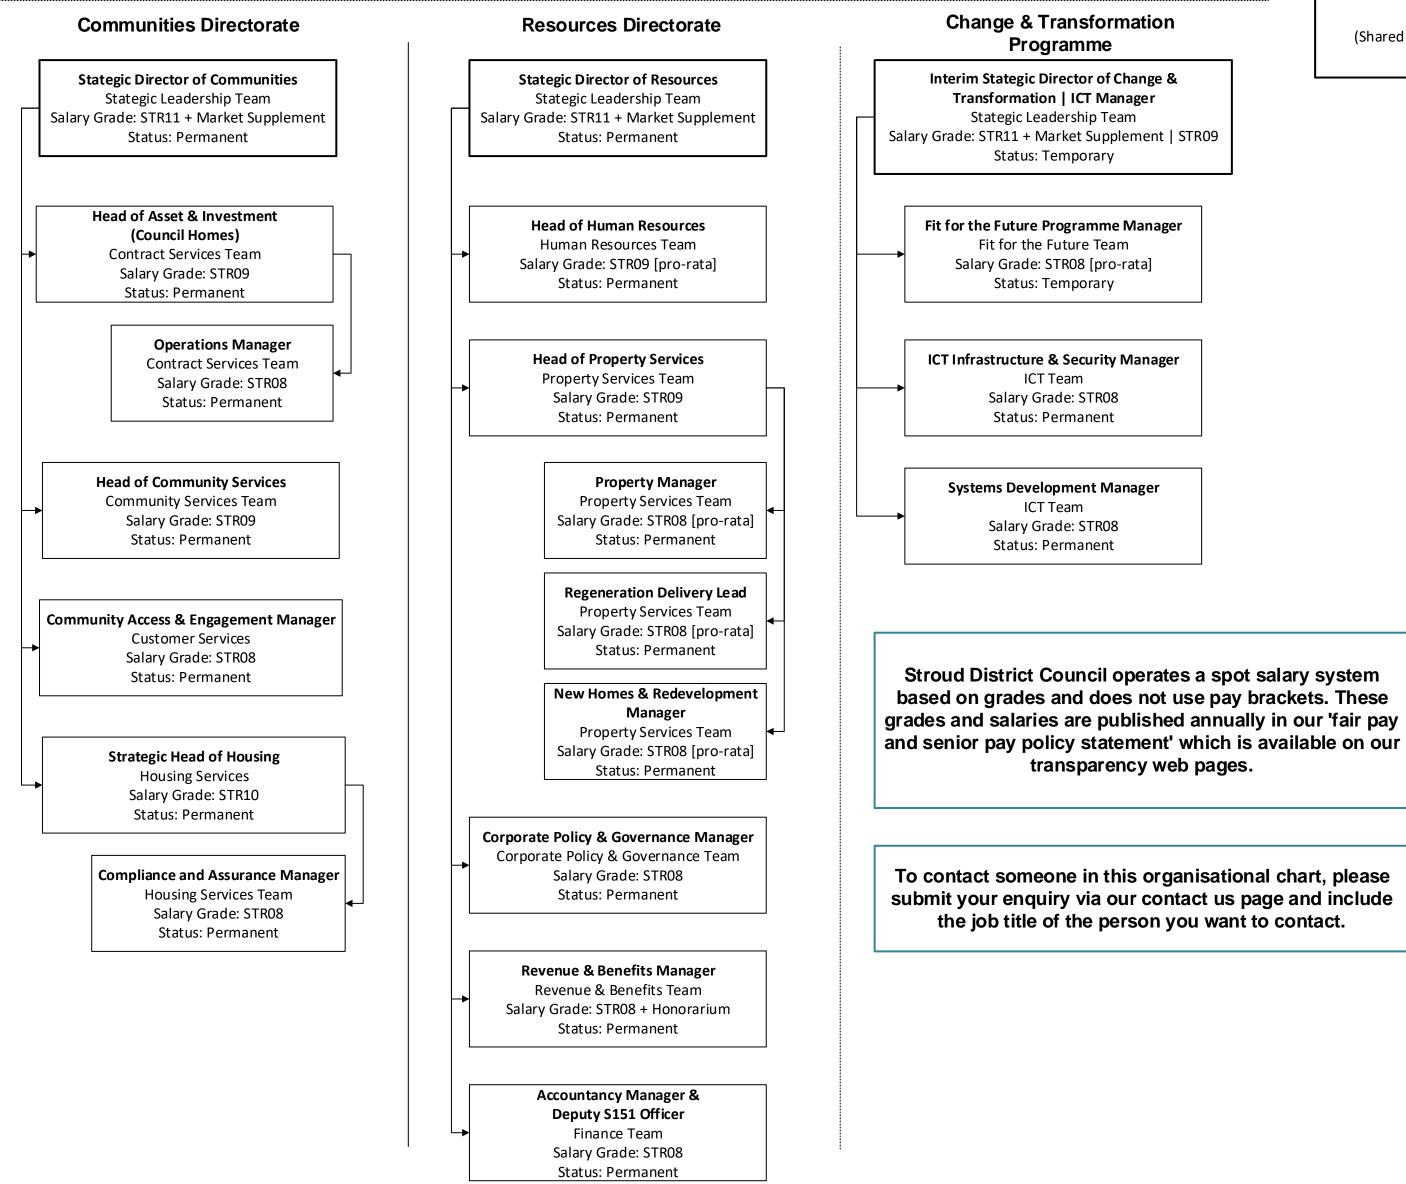

Corporate Director: Monitoring Officer & Data Protection Officer Stategic Leadership Team Salary Grade: STR11 (Shared with Cheltenham Borough Council) Status: Permanent