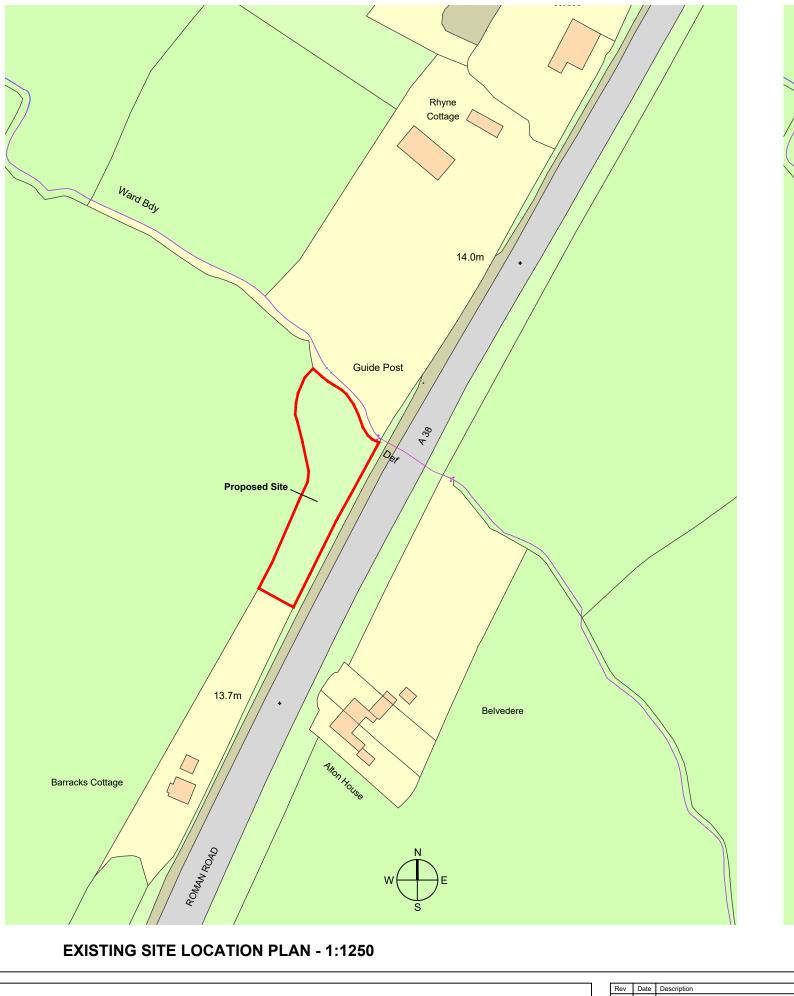

PROPOSED SITE LOCATION PLAN - 1:1250

|     | Rev | Date | Description |
|-----|-----|------|-------------|
|     |     |      |             |
| - [ |     |      |             |
|     |     |      |             |
|     |     |      |             |
|     |     |      |             |
|     |     |      |             |

Project Name: and to South of Rhyne Cottage, GL2 7NA
Drawing Title: Existing and Proposed Site Location Plan

| Status     | Date   | Scale      | Project No. | Drawing No. | Rev. |
|------------|--------|------------|-------------|-------------|------|
| Local Plan | Jan 20 | 1:1250 @A3 | 20-001      | 20-001-01   | 1    |