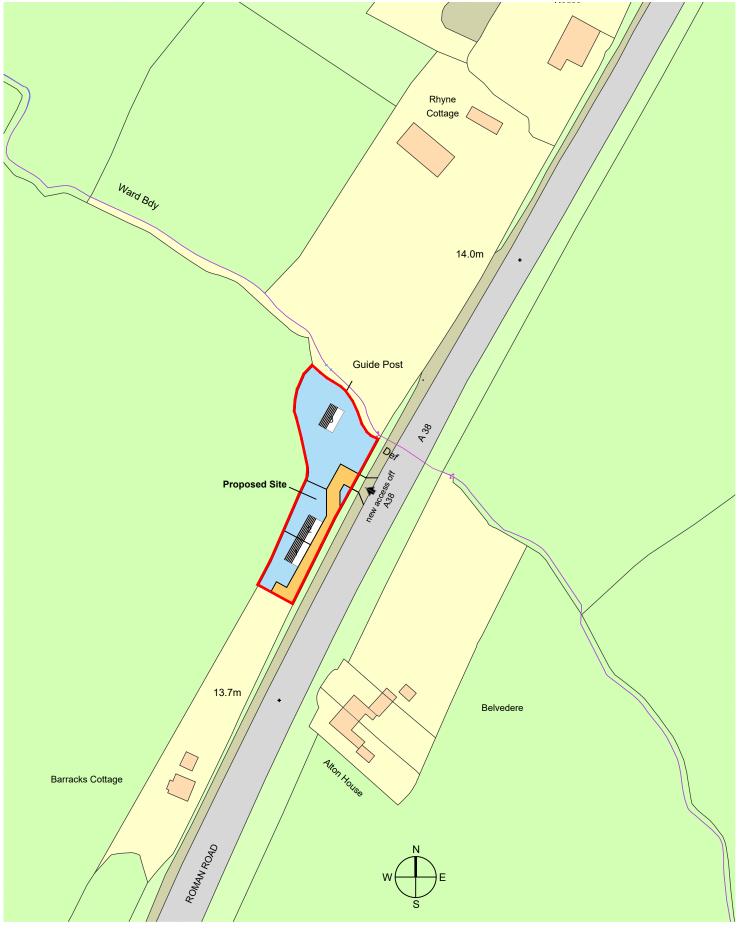

PROPOSED SITE LOCATION PLAN - 1:1250

|     | Rev | Date | Description |
|-----|-----|------|-------------|
|     |     |      |             |
| - [ |     |      |             |
|     |     |      |             |
|     |     |      |             |
|     |     |      |             |
|     |     |      |             |

Project Name: and to South of Rhyne Cottage, GL2 7NA
Drawing Title: Existing and Proposed Site Location Plan

| Status     | Date   | Scale      | Project No. | Drawing No. | Rev. |
|------------|--------|------------|-------------|-------------|------|
| Local Plan | Jan 20 | 1:1250 @A3 | 20-001      | 20-001-01   | 1    |