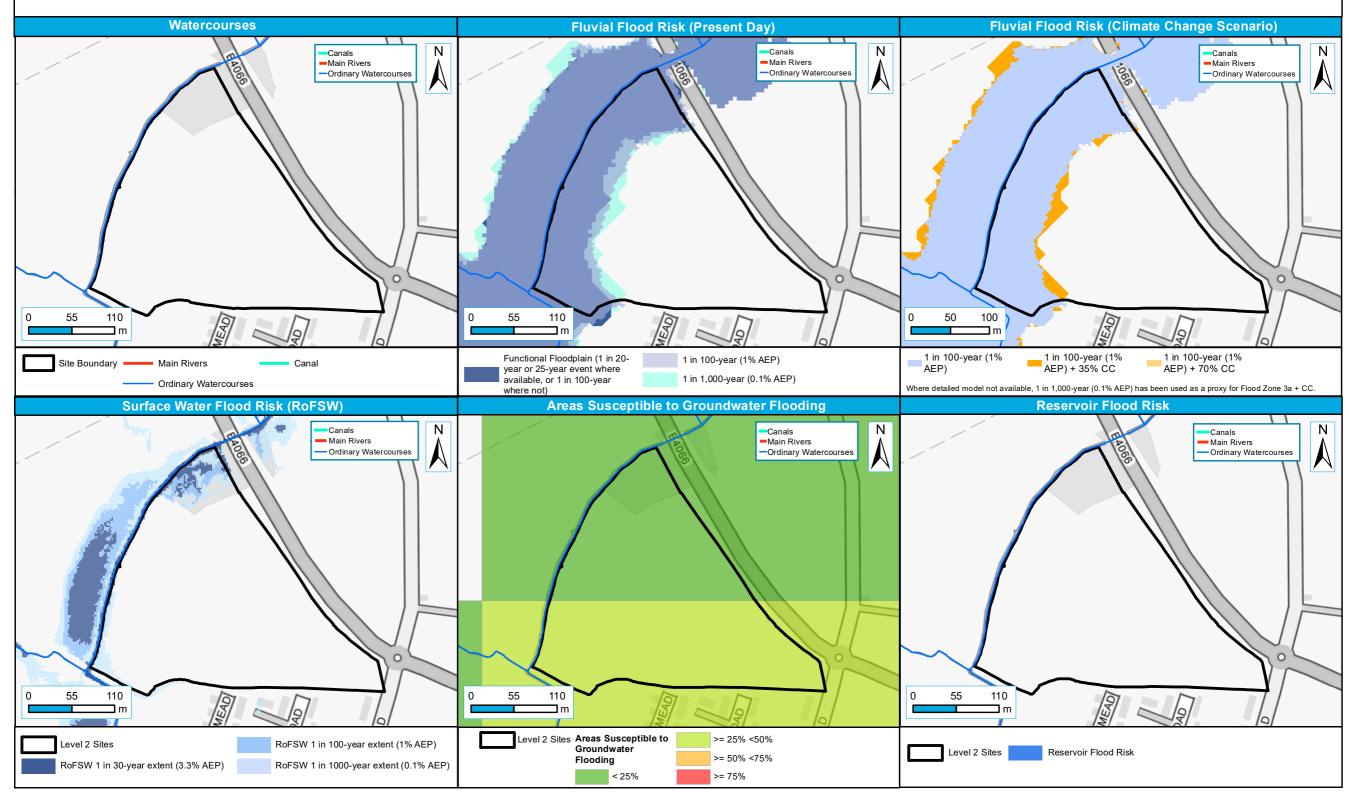

| Site<br>reference | PS33                  |
|-------------------|-----------------------|
| Site Name         | Northwest of Berkeley |