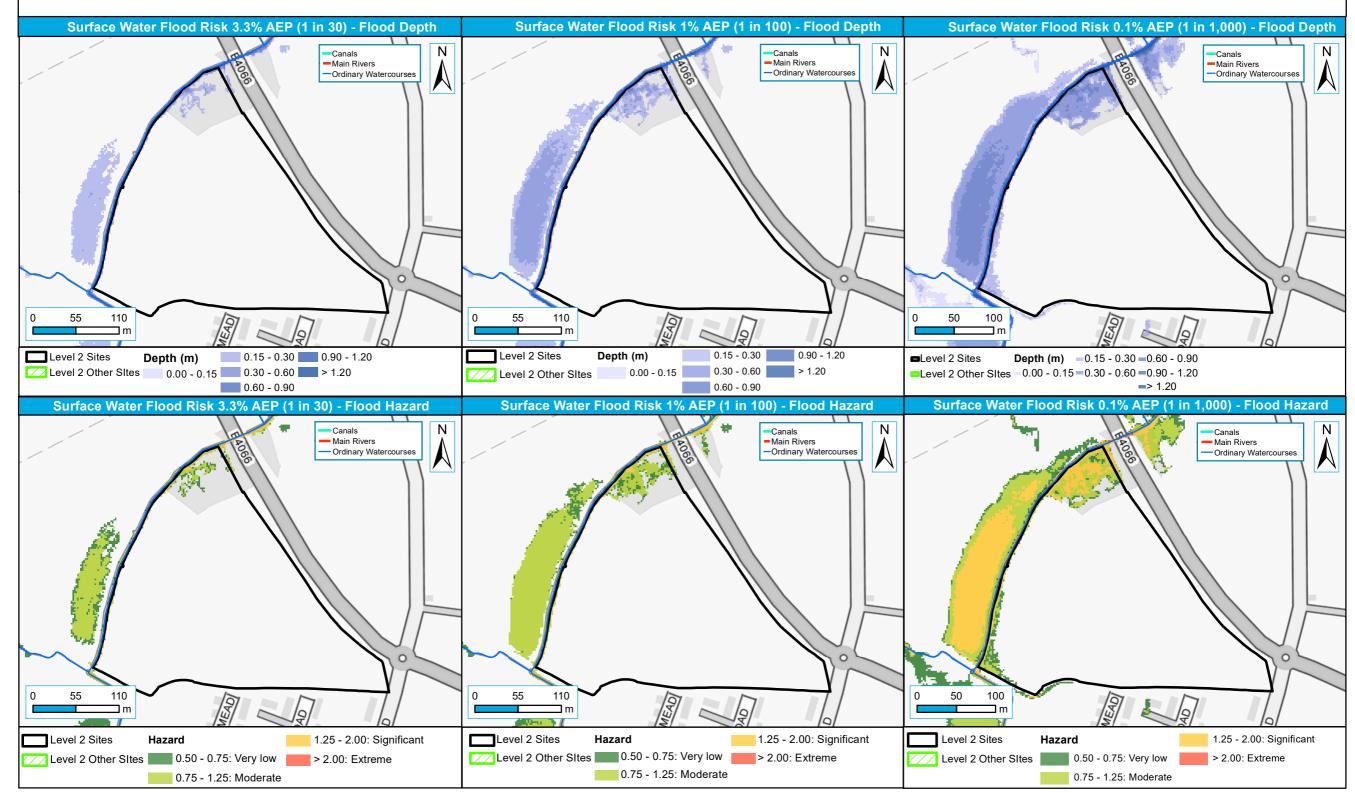

| Site<br>reference | PS33                  |
|-------------------|-----------------------|
| Site Name         | Northwest of Berkeley |