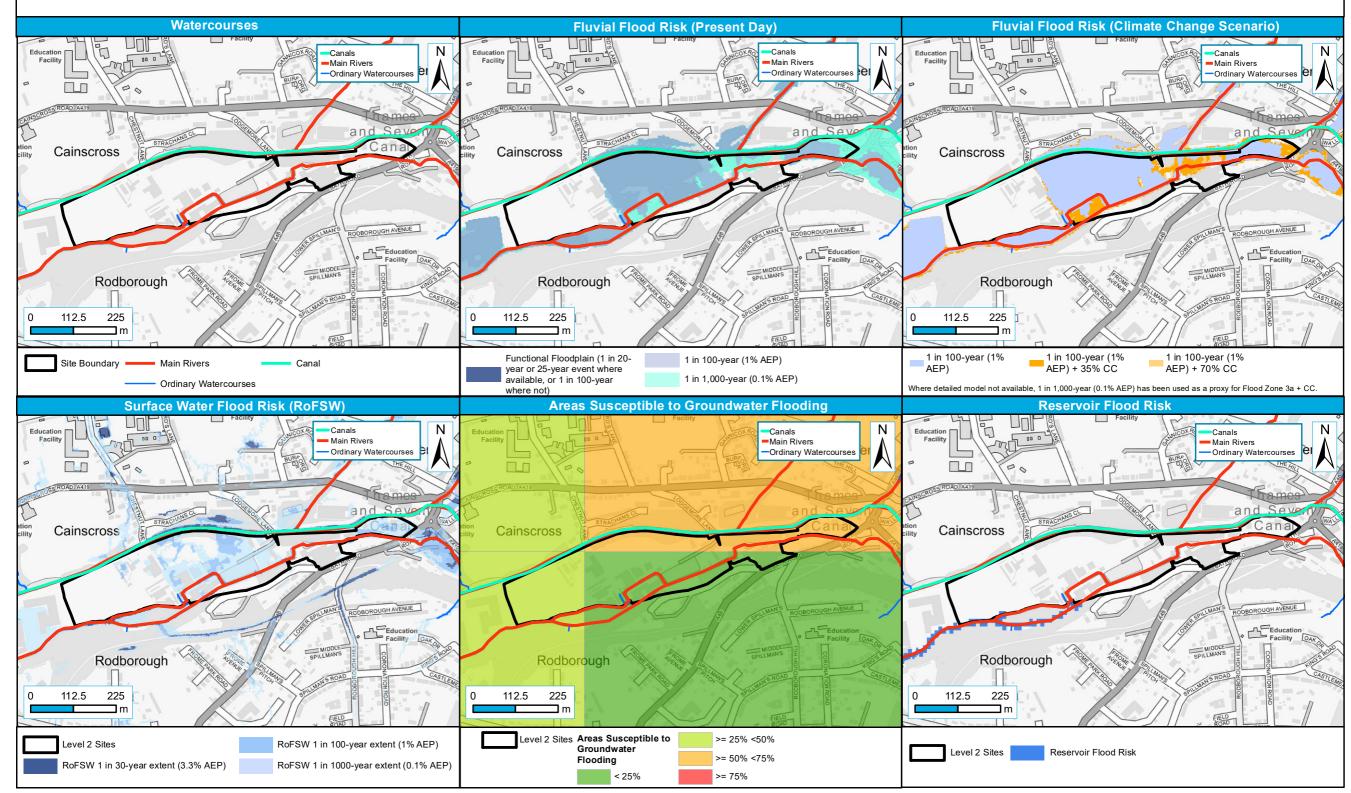

| Site<br>reference | PS13                          |
|-------------------|-------------------------------|
| Site Name         | Central river, canal corridor |