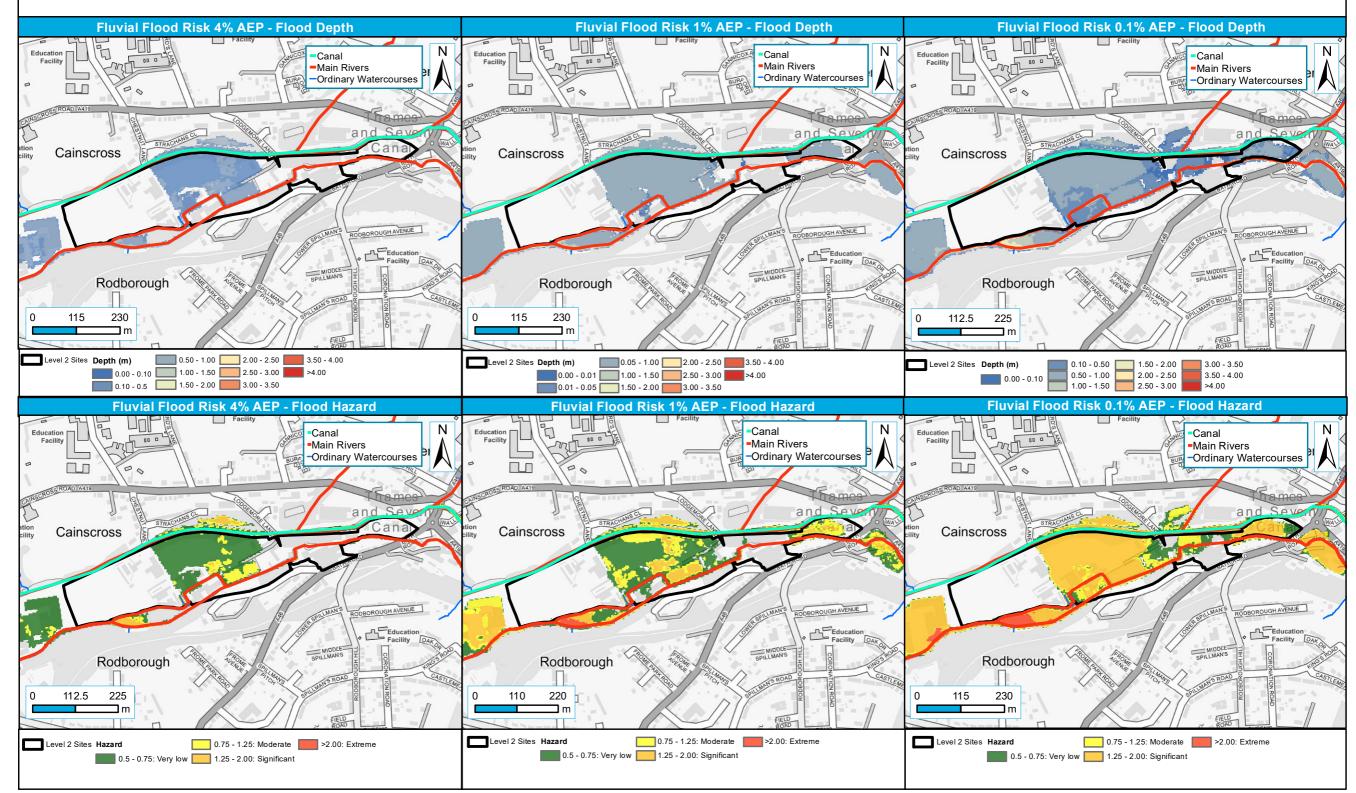

| Site<br>reference | PS13                          |
|-------------------|-------------------------------|
| Site Name         | Central river, canal corridor |

| Site<br>reference | PS13   |
|-------------------|--------|
| Site Name         | Centra |

Central river, canal corridor