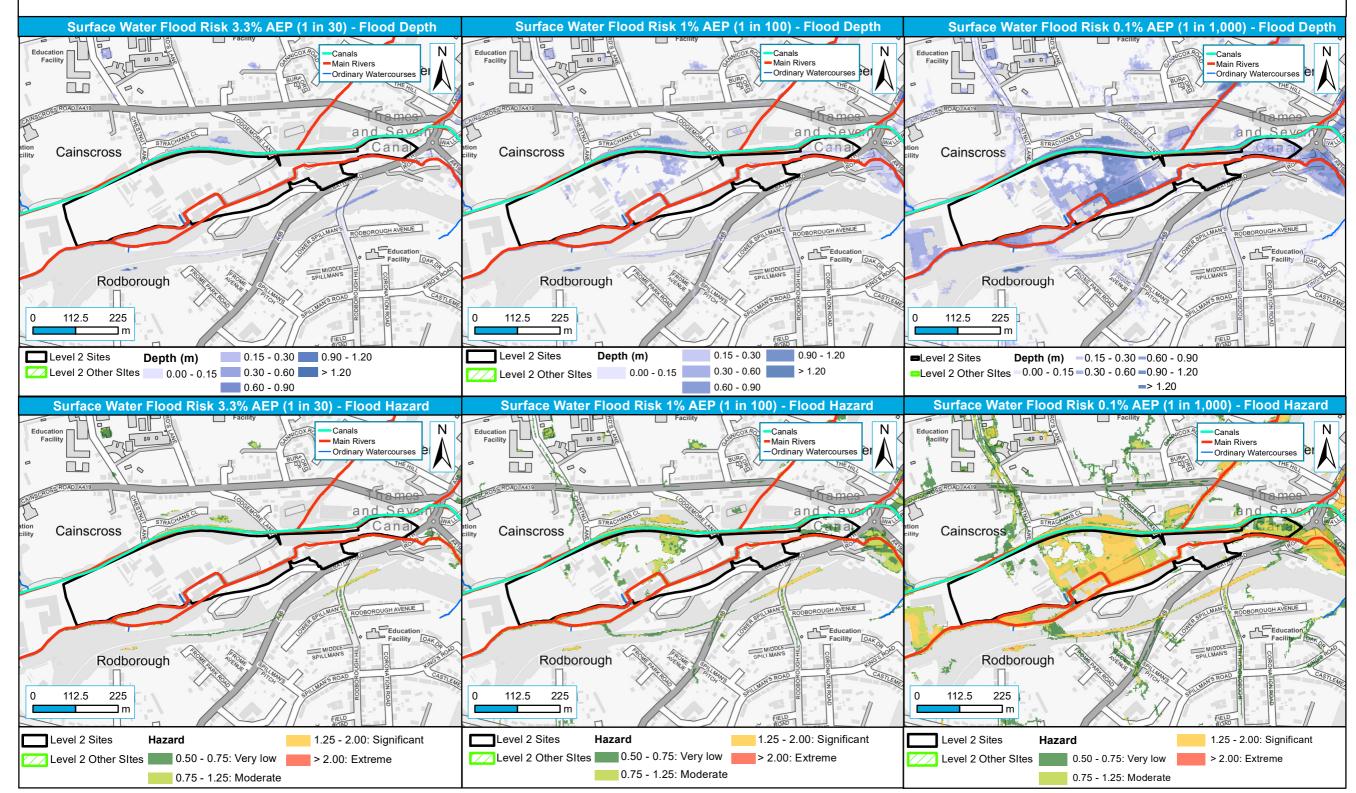

| Site<br>reference | PS13   |
|-------------------|--------|
| Site Name         | Centra |

Central river, canal corridor