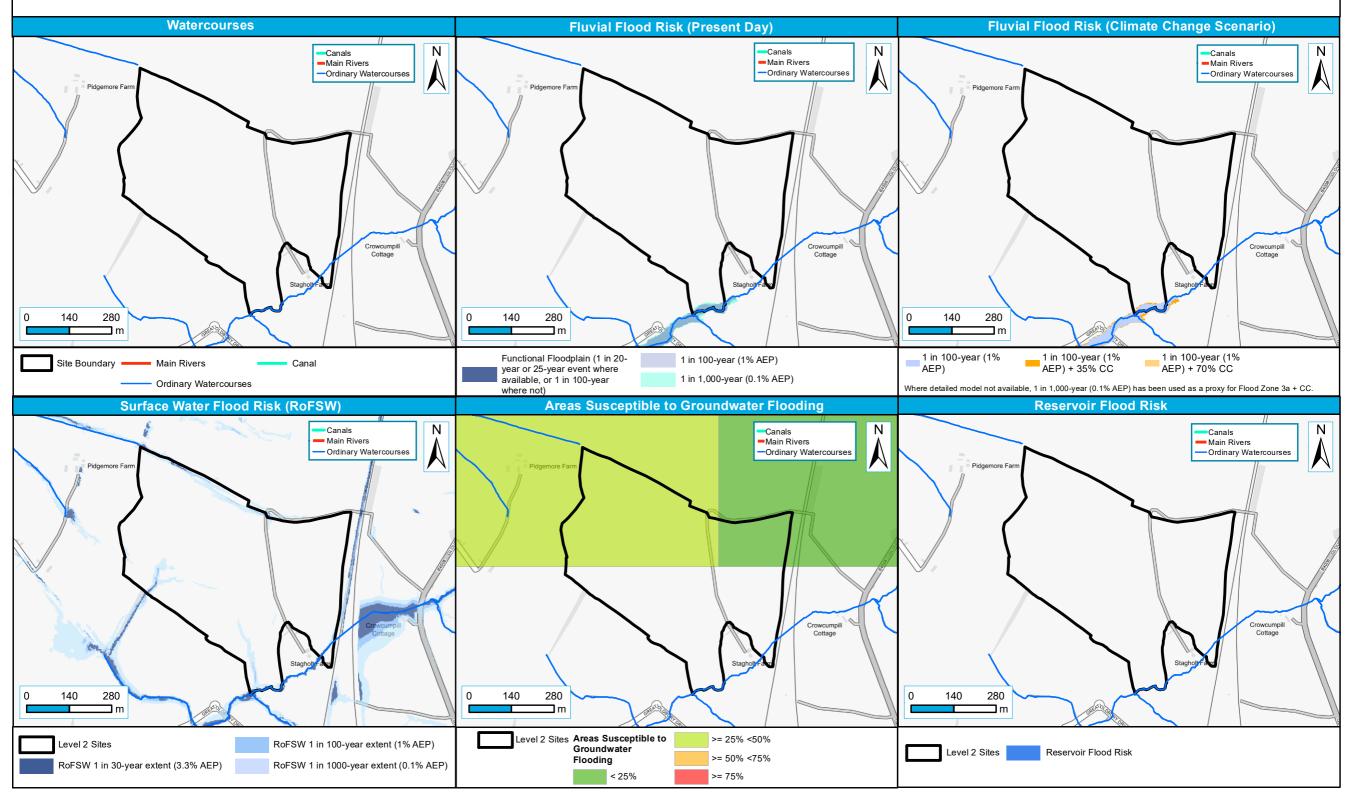

| Site<br>reference | PS19a                |
|-------------------|----------------------|
| Site Name         | Stonehouse Northwest |