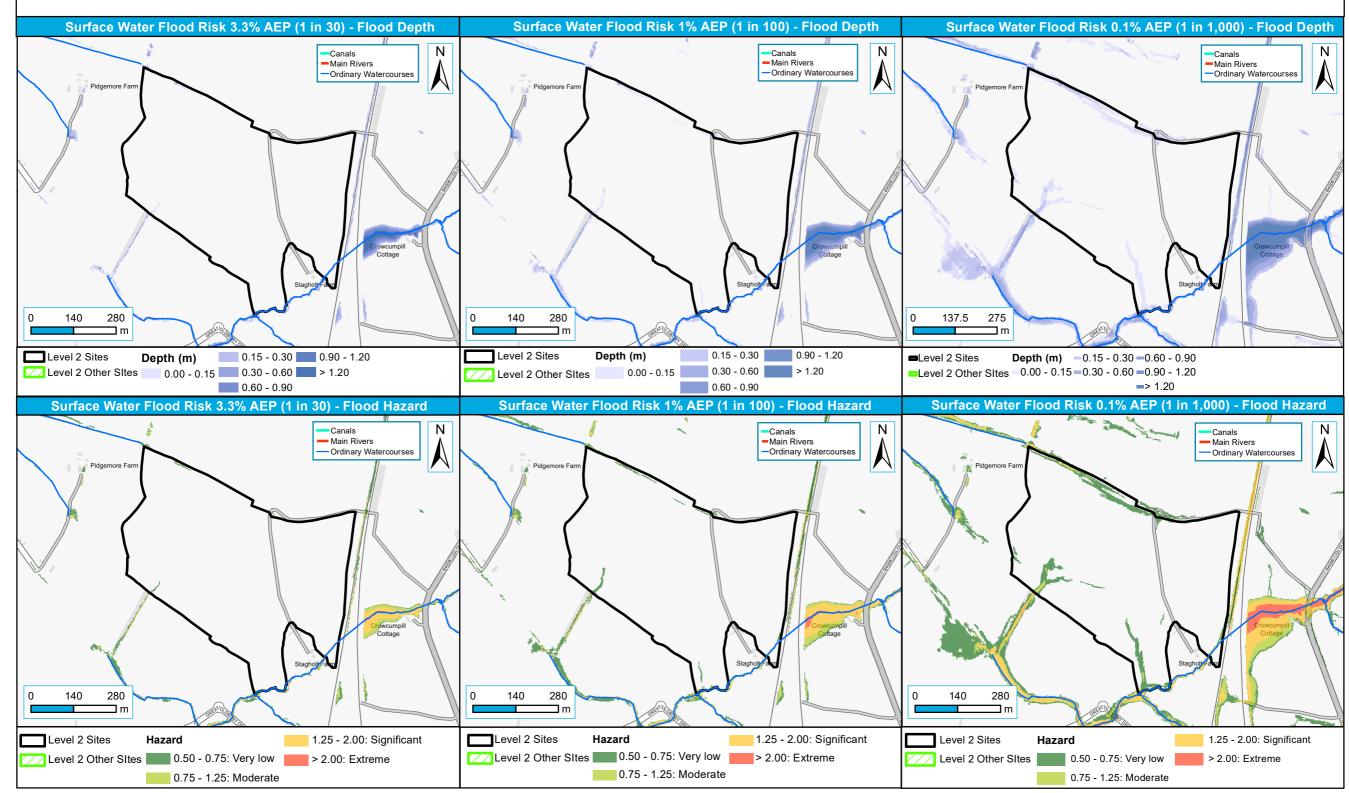

| Site<br>reference | PS19a                |
|-------------------|----------------------|
| Site Name         | Stonehouse Northwest |