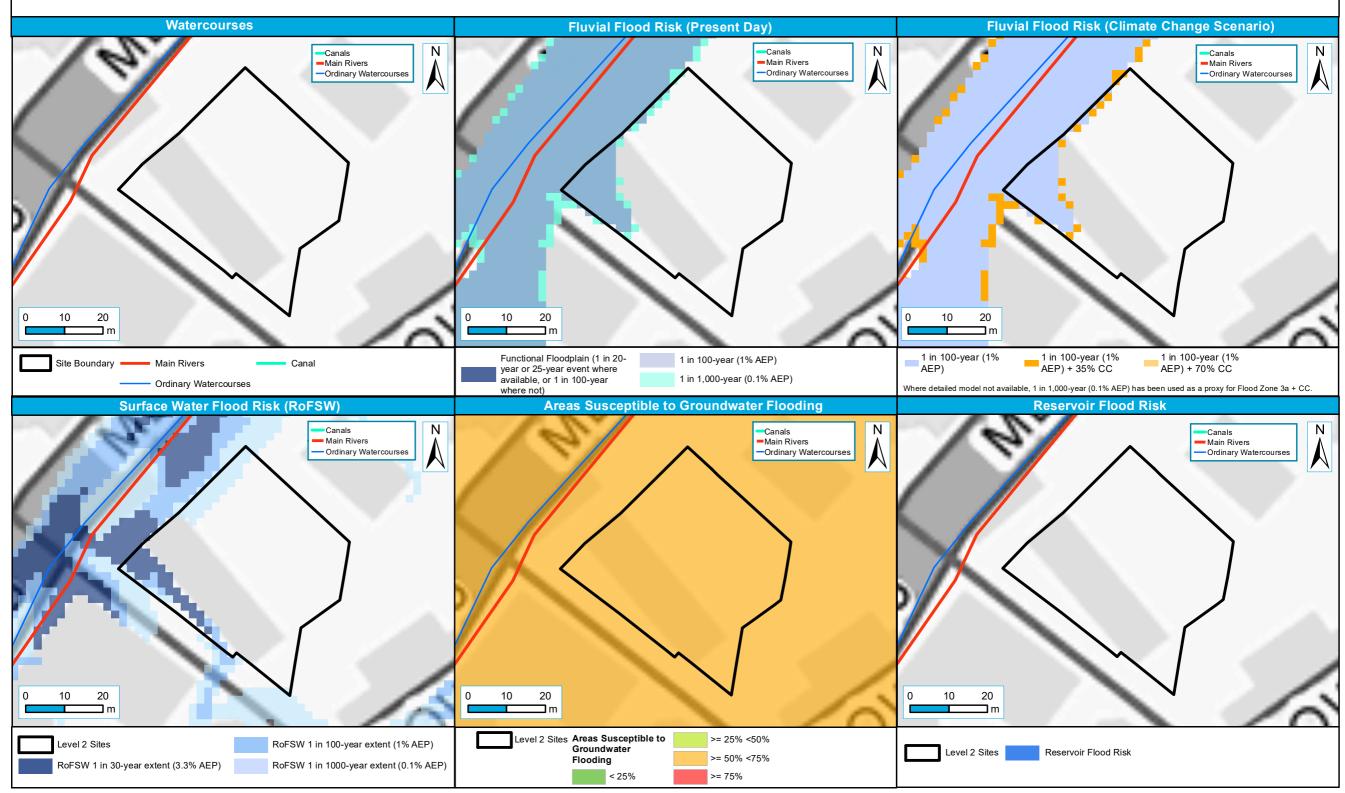

| Site<br>reference | PS11                                  |
|-------------------|---------------------------------------|
| Site Name         | Merrywalks Arches, Merrywalks, Stroud |