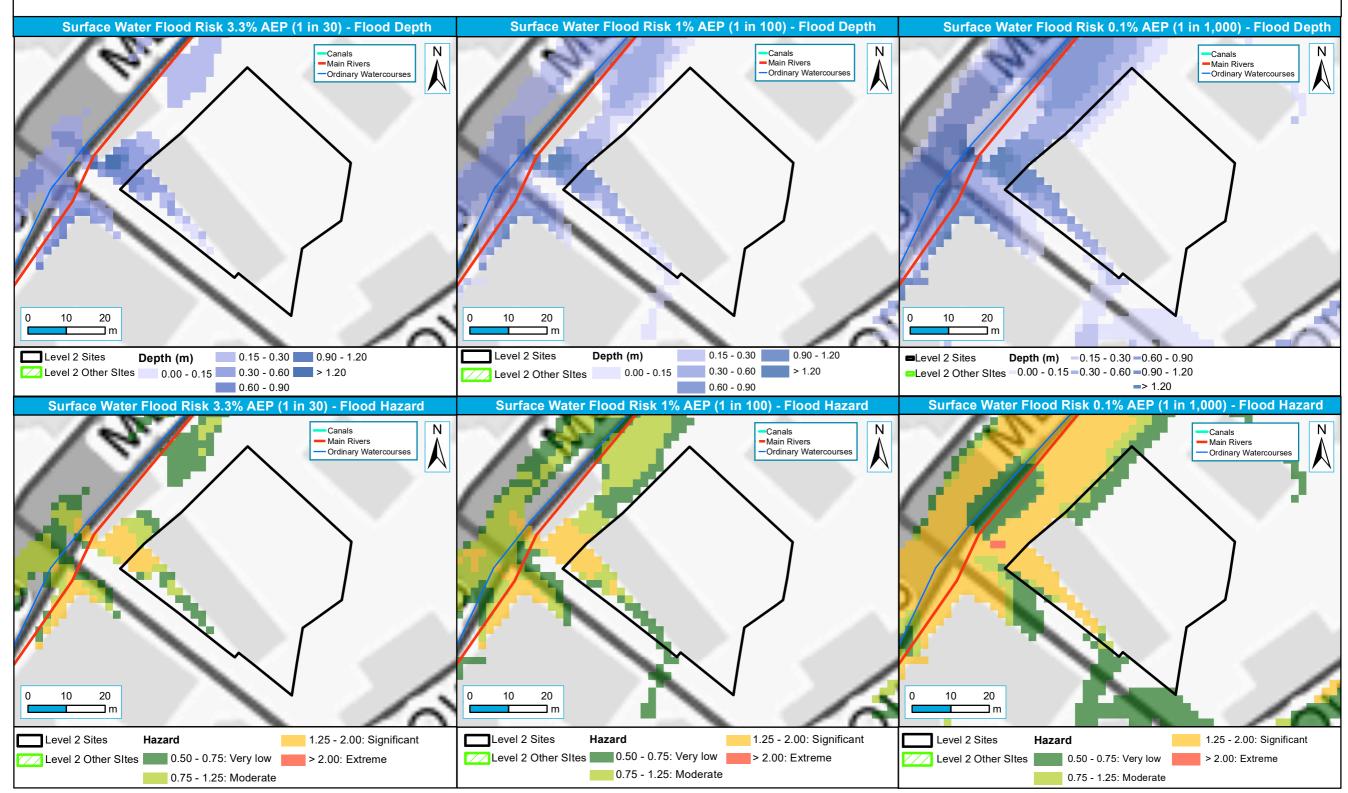

| Site<br>reference | PS11                                  |
|-------------------|---------------------------------------|
| Site Name         | Merrywalks Arches, Merrywalks, Stroud |