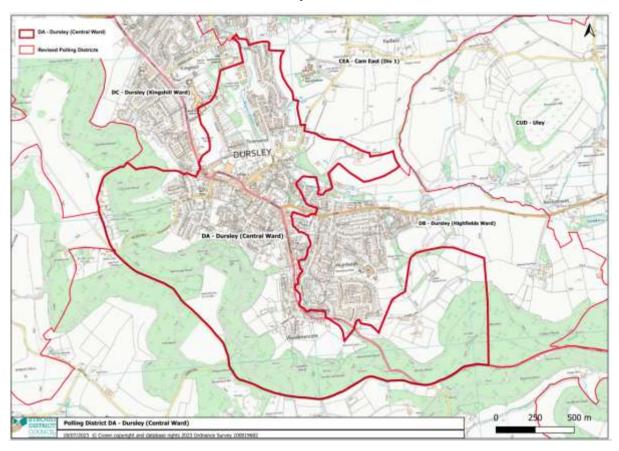

Polling District – Chalford (Hill Ward) Reference – CHC Polling Station - Chalford Sports and Social Club, Highfield Way, France Lynch, Chalford Hill, Stroud, GL6 8LZ Electorate – 1,526

Polling District – Dursley (Central Ward) Reference – DA Polling Station - Dursley Methodist Church, Castle Street, Dursley, GL11 4BS Electorate – 2,480