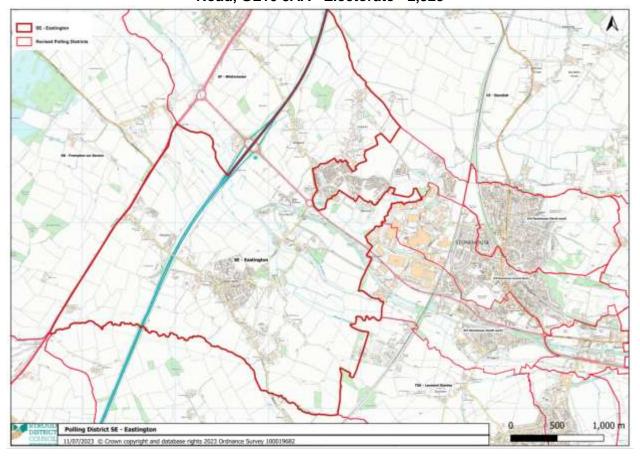

Polling District – Eastington Reference – SE Polling Station – Eastington Village Hall, Alkerton Road, GL10 3AA Electorate - 2,323

Polling District – Great Oldbury Proposed Reference – SF Polling Station - Great Oldbury Primary Academy, Veterans Way, Great Oldbury, Stonehouse, GL10 3WH Electorate – 1,111