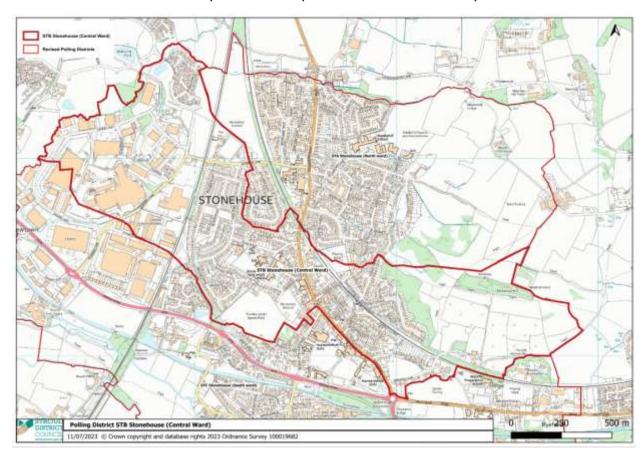

Polling district – Stonehouse (North Ward Div 2) Reference – STAA Polling Station - The Douglas Morley Hall, Elm Road, Stonehouse, GL10 2NP Electorate - 207

Polling District – Stonehouse (Central Ward) Reference – STB Polling Station - Bethel Church, 28 Bath Road, Stonehouse, GL10 2JA Electorate - 1,629