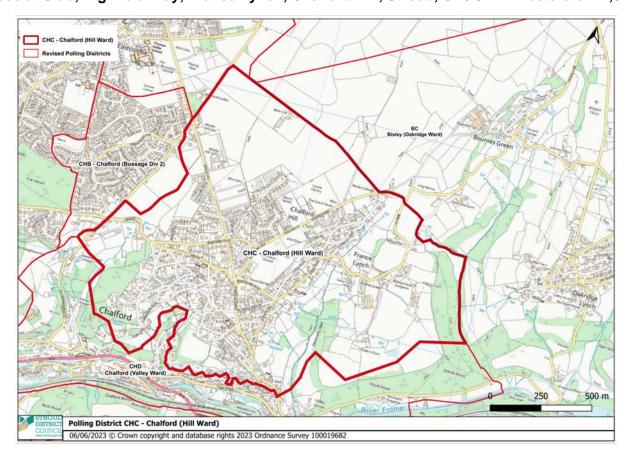

Polling District – Chalford (Hill Ward) Reference – CHC Polling Station - Chalford Sports and Social Club, Highfield Way, France Lynch, Chalford Hill, Stroud, GL6 8LZ Electorate – 1,526

Polling District – Dursley (Central Ward) Reference – DA Polling Station - Dursley Methodist Church, Castle Street, Dursley, GL11 4BS Electorate – 2,480