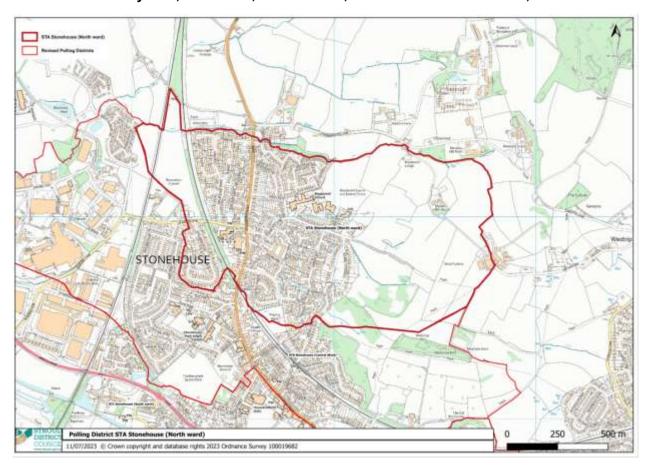

Polling District – Whitminster Proposed Reference SG Polling Station – Whitminster Village Hall, School Lane, GL2 7NT Electorate - 742

Polling District – Stonehouse (North Ward Div 1) Reference – STA Polling Station - The Douglas Morley Hall, Elm Road, Stonehouse, GL10 2NP Electorate - 1,423