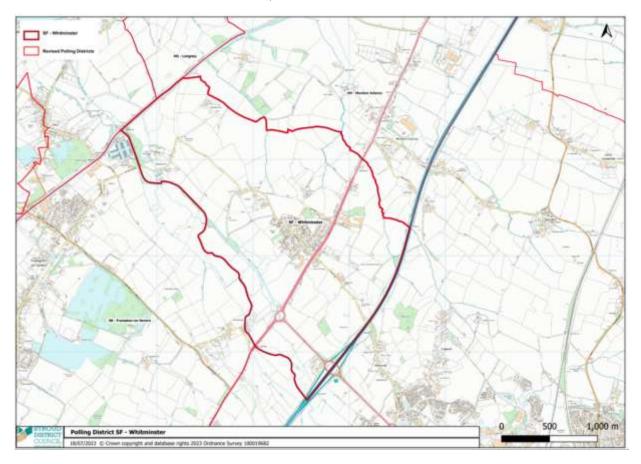

Polling District – Whitminster Proposed Reference SG Polling Station – Whitminster Village Hall, School Lane, GL2 7NT Electorate - 742

Polling District – Stonehouse (North Ward Div 1) Reference – STA Polling Station - The Douglas Morley Hall, Elm Road, Stonehouse, GL10 2NP Electorate - 1,423