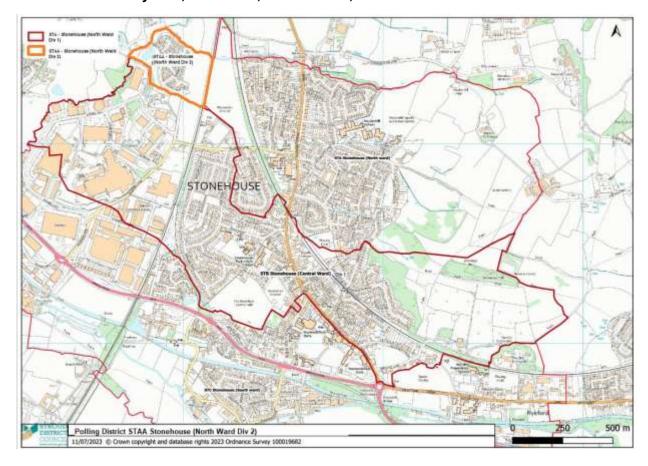

Polling district – Stonehouse (North Ward Div 2) Reference – STAA Polling Station - The Douglas Morley Hall, Elm Road, Stonehouse, GL10 2NP Electorate - 207

Polling District – Stonehouse (Central Ward) Reference – STB Polling Station - Bethel Church, 28 Bath Road, Stonehouse, GL10 2JA Electorate - 1,629