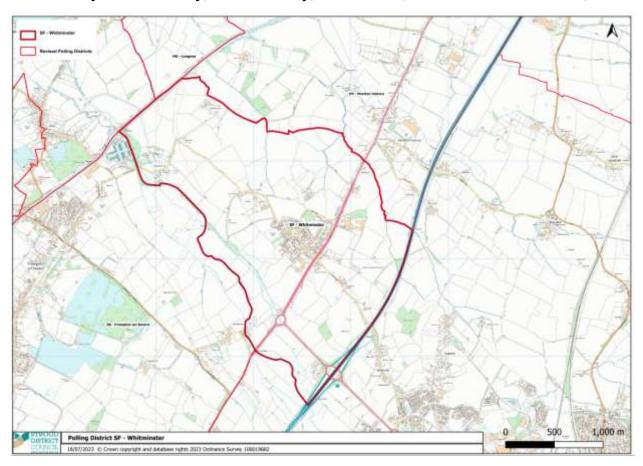

Polling District – Whitminster Proposed Reference SG Polling Station – Whitminster Village Hall, School Lane, GL2 7NT Electorate - 742

Polling District – Stonehouse (North Ward Div 1) Reference – STA Polling Station - The Douglas Morley Hall, Elm Road, Stonehouse, GL10 2NP Electorate - 1,423