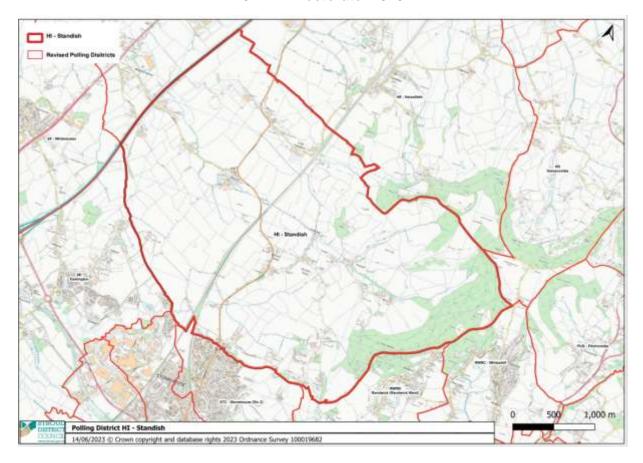

Polling District – Standish Reference – HI Polling Station – St Nicholas' Church, Standish, GL10 3DW Electorate - 340

Polling District – Minchinhampton (Brimscombe Ward) Reference – MBB Polling Station – Holy Trinity Church, 4 Spinney Court, Walls Quarry, Brimscombe, Stroud, GL5 2PY – Electorate - 547