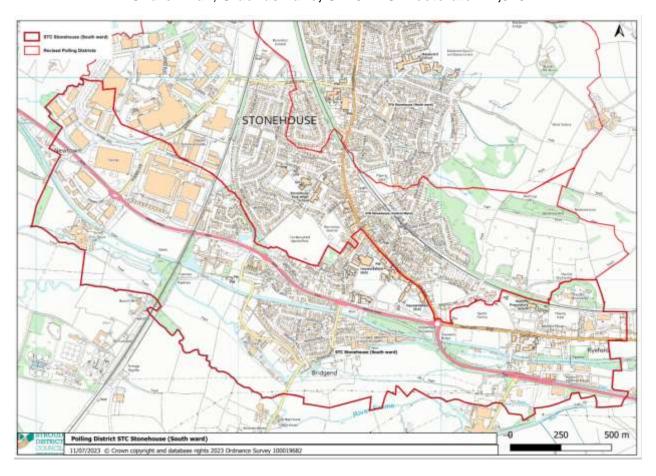

Polling District- Stonehouse (South Ward) (Div 2) Reference - STC Polling Station - St Joseph's Church Hall, Oldends Lane, GL10 2DG Electorate - 2,570