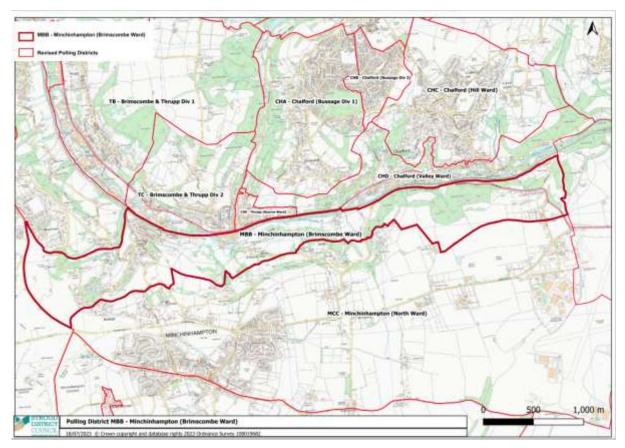

Polling District – Standish Reference – HI Polling Station – St Nicholas' Church, Standish, GL10 3DW Electorate - 340

Polling District – Minchinhampton (Brimscombe Ward) Reference – MBB Polling Station – Holy Trinity Church, 4 Spinney Court, Walls Quarry, Brimscombe, Stroud, GL5 2PY – Electorate - 547