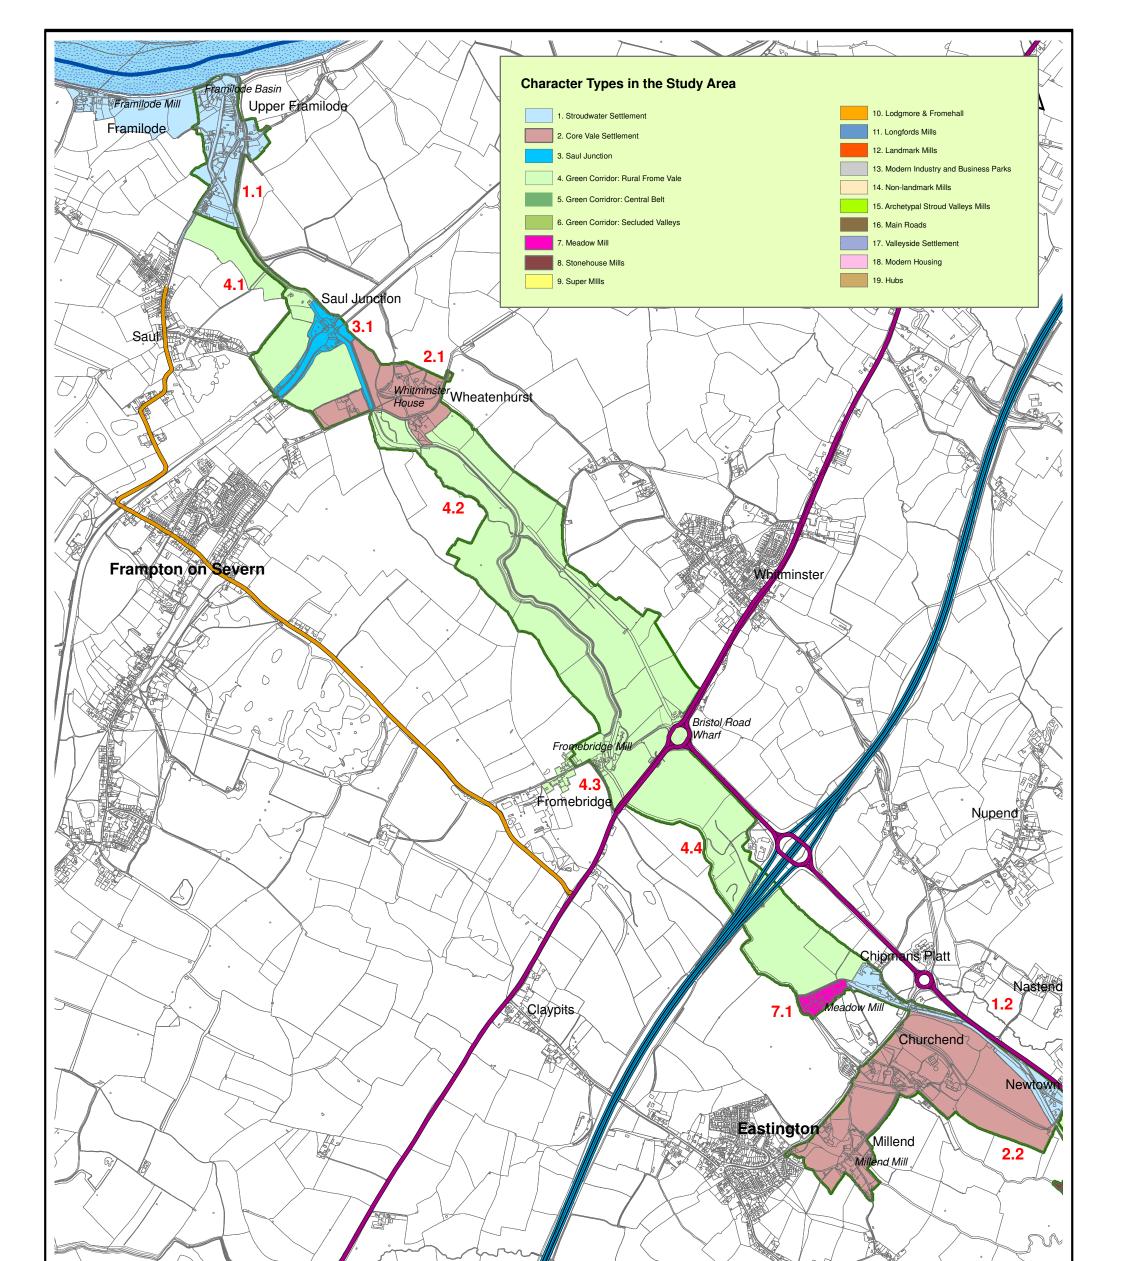

## Map A (WEST) **Character Parts** (and the revised conservation area boundaries) Scale: 1:18,000 STROUD Reproduced from the Ordnance Survey mapping with the permisson of the Controller of Her Majesty's Stationary Office (c) Crown Copyright. Unauthorized reproduction infringes Crown Copyright DISTRICT IHCA and may lead to prosecution or civil proceedings. **CONSERVATION AREA** DUNC This Map has been produced for Council purposes only. **STATEMENT** No further copies may be made. Stroud District Council, www.stroud.gov.uk Ebley Mill, Westward Road, Stroud, GL5 4UB. **Nov 2008** www.Stroud.gov.uk 100019682