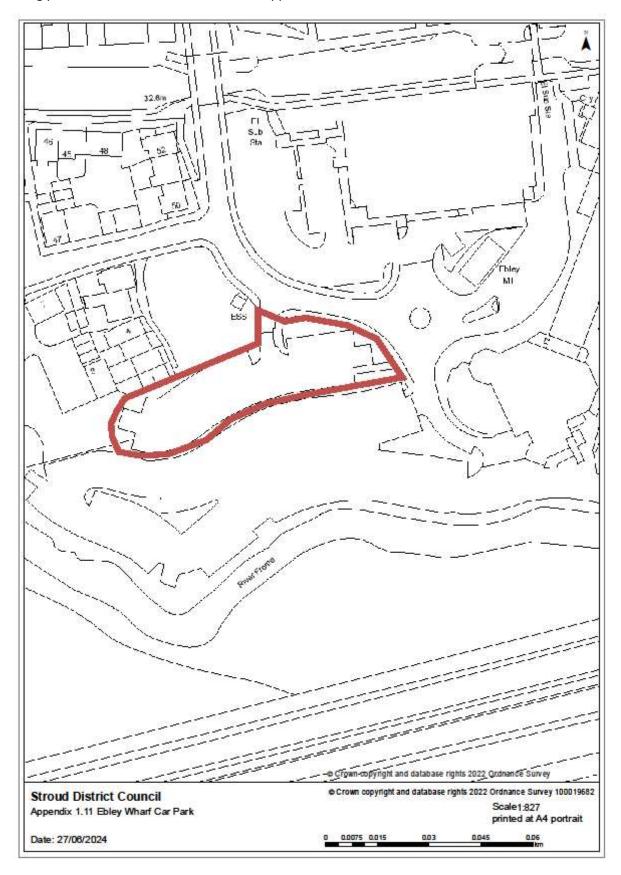

## Schedule 1 – Pay and Display (Charging) Car Parks Stroud District Council 1 shall be varied as follows:

The following will be inserted to the list of car parks described as "Short Stay" on page 1:

• "Ebley Wharf car park"

The following will be inserted into the Use of Parking Places and Scale of Charges – Stroud – Short Stay on page 4:

| Car park                   | Maximum<br>stay                                                                                                                     | Class of vehicle                                            | Hours of operation | Charging<br>Times                                       | Scale of charges             | Scale of season ticket       | Period of<br>no return | Plan of car<br>park |
|----------------------------|-------------------------------------------------------------------------------------------------------------------------------------|-------------------------------------------------------------|--------------------|---------------------------------------------------------|------------------------------|------------------------------|------------------------|---------------------|
| Ebley<br>Wharf Car<br>Park | 3 hours between 8am 5pm, Monday - Friday  15 hours – between 5pm – 8am, Monday - Thursday  63 hours between 5pm Friday – 8am Monday | All classes of vehicle up to a maximum weight of 3.5 tonnes | All hours          | See times<br>and<br>charges in<br>Schedule<br>6 Table 1 | See<br>Schedule<br>6 Table 1 | See<br>Schedule<br>6 Table 1 | 1 hour                 | Appendix<br>1.11    |

## Schedule 6 Appendix 1

The following plan shall be inserted and known as Appendix 1.11