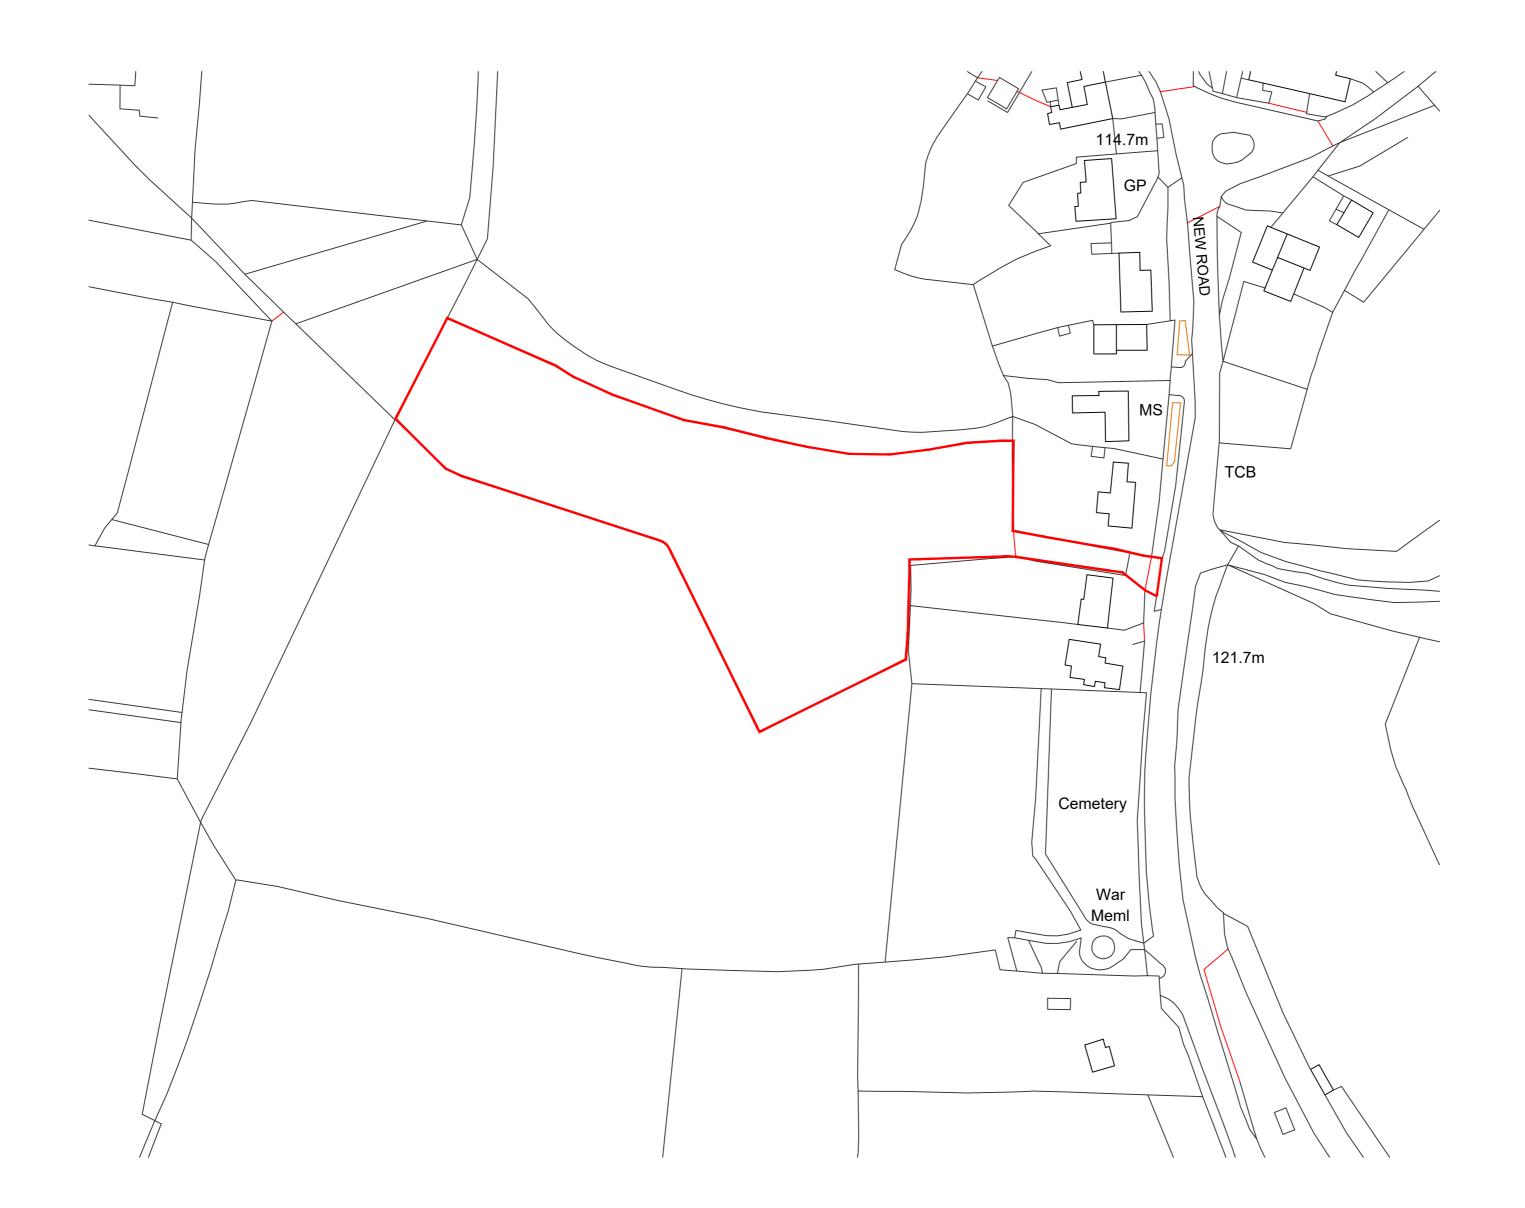

## Land, Development and Estates

1315

**Land to the East of New Road** North Nibley

001

## **Location Plan**

date September 2019

status Survey

rev

Α

zebra architects ltd. is part of zebra group consulting ltd.

zebra architects ltd | c2 perdiswell park | worcester | wr3 7nw hello@zebraarchitects.co.uk | 01905 351 472

Ordnance Survey (c) Crown Copyright. All rights reserved. Licence number 100022432

Copyright is reserved by Zebra Architects and the drawing is issued on the condition that it is not copied either wholly or in part without first obtaining written consent from them. Do not scale from this drawing, figured dimensions only to be used. All dimensions to be checked on site before commencement of any work, shop drawings or the ordering of materials. This drawing is to be read in conjunction with appropriate consultant engineers drawings, schedules, specification and manufacturer's information.