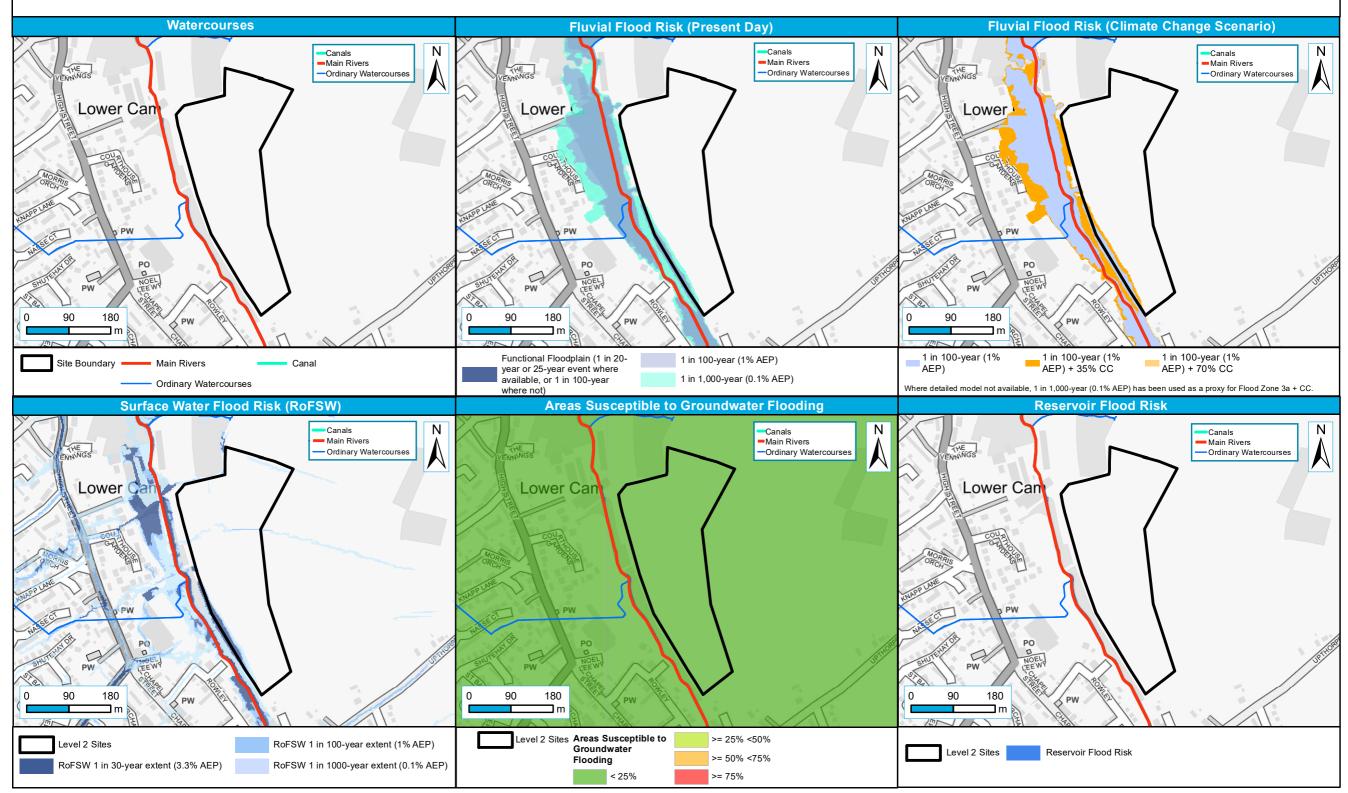

| Site<br>reference | PS25              |
|-------------------|-------------------|
| Site Name         | East of River Cam |

| Site<br>reference | PS25              |
|-------------------|-------------------|
| Site Name         | East of River Car |