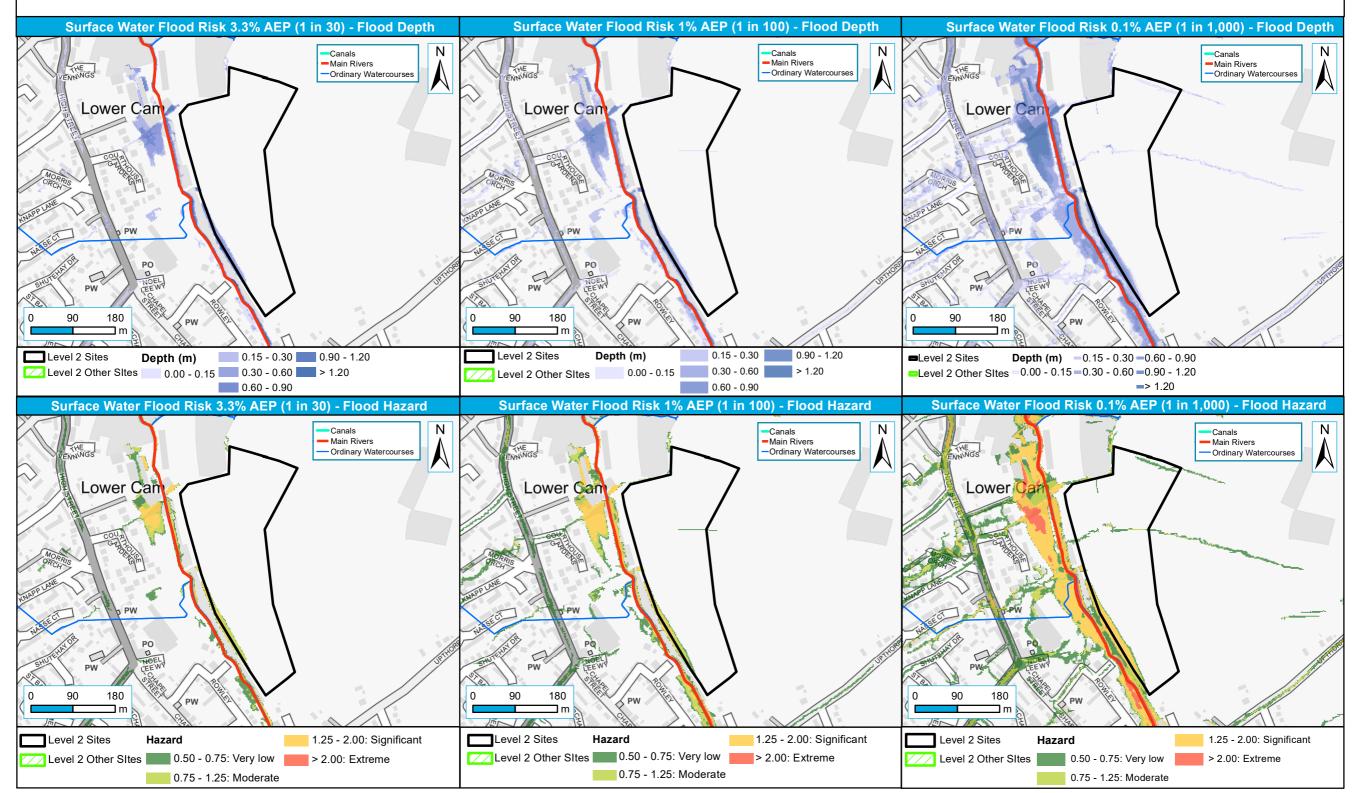

| Site<br>reference | PS25              |
|-------------------|-------------------|
| Site Name         | East of River Cam |

| Site<br>reference | PS25              |
|-------------------|-------------------|
| Site Name         | East of River Car |